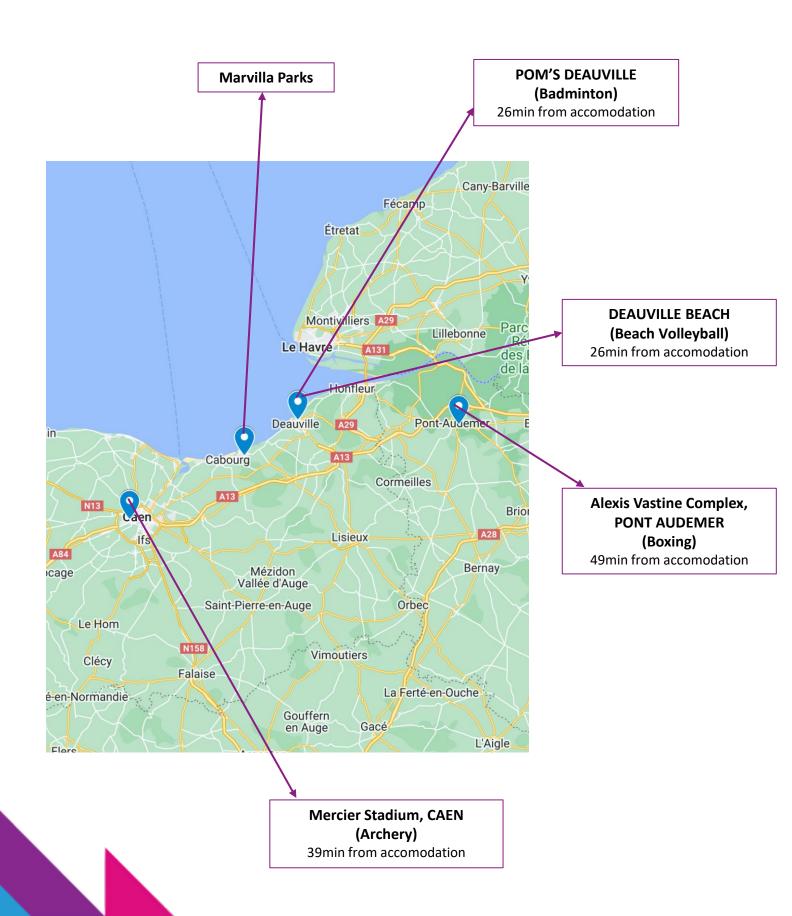

### **Sports Venues**

**Archery** – Stade Mercler - Caen

Athletics & Para Athletics - Stade Hélitas- Caen

**Badminton** – POMS - Deauville

Basketball 3x3 - Esplanade Mandela - La Havre

**Beach Volleyball** - Plage CID - Deauville

**Boxing** - Complexe Alexis Vastine - Pont Audamer

DanceSport/Breaking - Esplanade Mandela - - La Havre

Fencing - Halle st Exupery - Rouen

**Artistic Gymnastics / Rhythmics Gymnastics -** *Kindarena - Rouen* 

Judo/Para Judo -Léo Lagrange - Val de Reuil

Orienteering - Grandville & Radon , Rouen

Rugby Seven - Stade Jean Mermoz - Rouen

Swimming / Para Swimming - Stade Nautique - - Caen

**Table Tennis** - Gymnase Christian Gand - Gymnase Abalo – Salle Lebesson - Montivilliers

**Taekwondo** - Jesse Owens stadium - Val de Reuil

**Wrestling** - Jesse Owens stadium - Val de Reuil