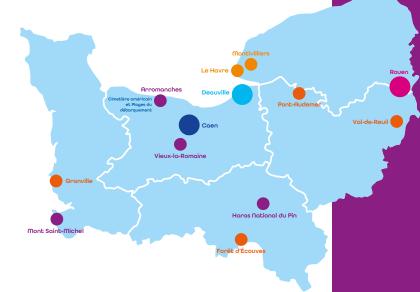

- Mont Saint Michel
- Vieux la Romaine
- Le Haras du pin
- Giverny

Giverny

Le Mont Saint Michel

Le Haras du Pin

Vieux la Romaine