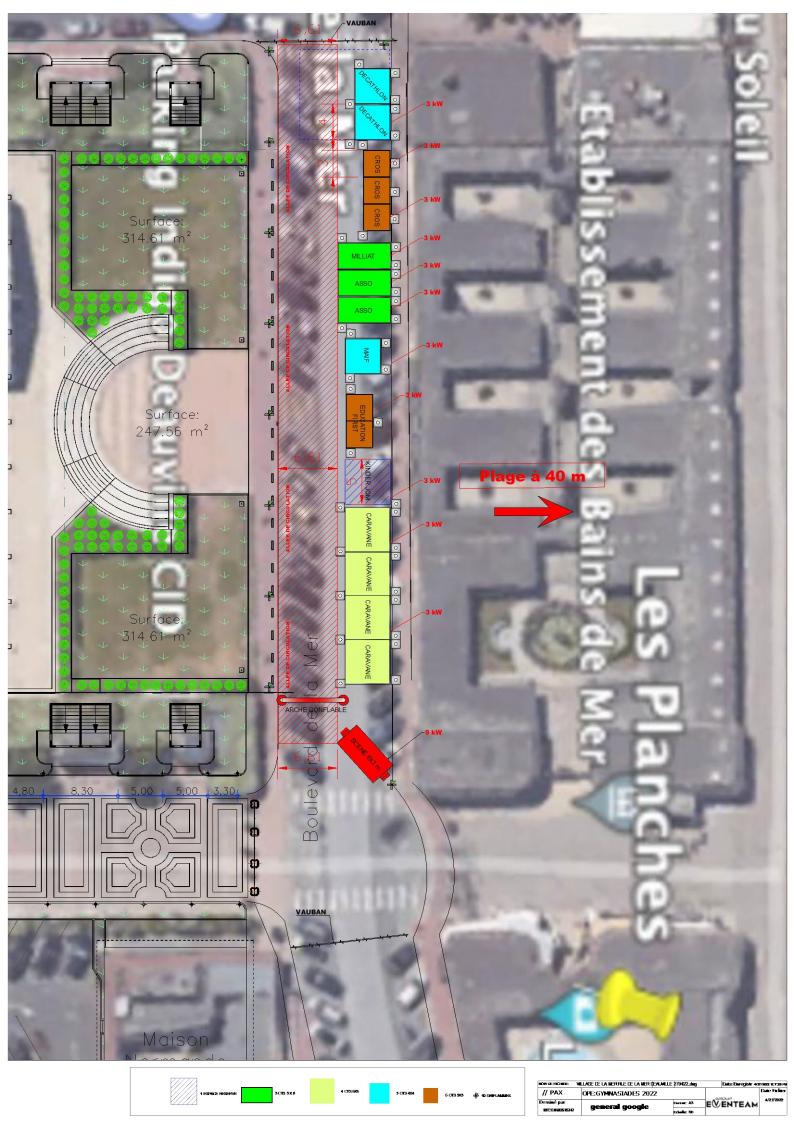

# Partners' Village

### Partners' Village Rue de la Mer (behind the CID)

#### Partners:

- Education First
- o Kinder JoM
- UNSS caravan
- o CROS
- MAIF + 2 associations
- Decathlon
- o Olympism

#### **Schedule**

o Village opening: Monday 16/05 at 4pm

o Monday 16/05, Tuesday 17/05, Thursday 19/05 and Friday 19/05 : 4pm-9pm

Wednesday 18/05 : 2pm-9pmSaturday 20/05 : 2pm-8pm