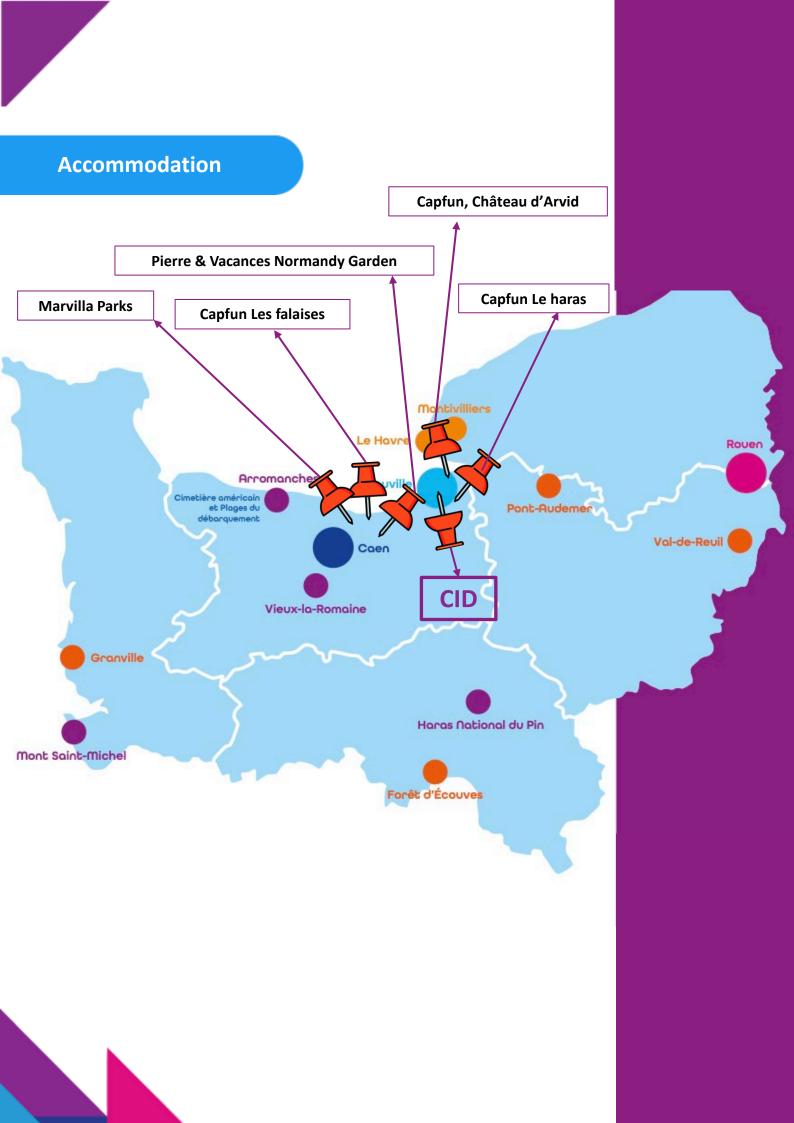

# **Accommodation**

Delegations are planned to be accommodated by sports. All accommodation centers are 4\* or 5\* category. All accommodation will be organized in mobile homes, small houses, and studios. All-access to hosting sites is subject to accreditation.

Please see below the name of the accommodation centers in which delegations will be accommodated.

|                                    | Gymnastic R      | 76  |
|------------------------------------|------------------|-----|
|                                    | Gymnastic A      | 190 |
| D: 0.1/                            | JO Gym           | 21  |
| Pierre & Vacance<br>Normandy Garde |                  | 2   |
| Route de Danesta                   | Rugby 7          | 164 |
| Village 14430<br>Branville         | JO Rugby         | 42  |
| Branville                          | Additional adult | 6   |
|                                    | Bus driver       | 11  |
|                                    | covid            | 20  |
|                                    |                  |     |
|                                    | Orienteering     | 57  |
|                                    | JO Orienteering  | 14  |
|                                    | Additional adult | 0   |
|                                    | Badminton        | 97  |
|                                    | JO Badminton     | 85  |
|                                    | Additional adult | 12  |
| Marvilla Parks                     | Beach Volley     | 108 |
| mar vina r ar no                   | JO Volley        | 61  |
| 00 Deute de la                     | Additional adult | 7   |
| 88 Route de la<br>Vallée 14510     | Boxe             | 230 |
| Houlgate                           | JO Boxe          | 23  |
|                                    | Additional adult | 22  |
|                                    | Archery          | 108 |
|                                    | JO Archery       | 18  |
|                                    | Additional adult | 11  |
|                                    | Bus driver       | 18  |
|                                    | Catring          | 37  |
|                                    | covid            | 20  |
|                                    |                  |     |

50

|                                   | Bus driver       | 19  |
|-----------------------------------|------------------|-----|
|                                   | covid            | 20  |
|                                   | Fencing          | 76  |
|                                   | JO Fencing       | 11  |
| Capfun,                           | Additional adult | 4   |
| Château<br>d'Arvid                | Judo             | 229 |
| u Arviu                           | Para Judo        | 15  |
| Route du val<br>14113 Villerville | Additional adult | 16  |
|                                   | Taekwendo        | 189 |
|                                   | Additional adult | 18  |
|                                   | Wrestling        | 322 |
|                                   | Additional adult | 5   |
|                                   | JO Combat        | 66  |

|                           | Athletics        | 538 |
|---------------------------|------------------|-----|
| Capfun Les                | Para Athletics   | 139 |
| falaises                  | JO Athletics     | 81  |
| 4202 Davida da            | Additional adult | 41  |
| 1382 Route de la Corniche | Swimming         | 326 |
| Auberville,               | Para Swimming    | 42  |
| 14510                     | Additional adult | 23  |
| Gonneville                | JO Swimming      | 39  |
| s/mer                     | Bus driver       | 27  |
|                           | covid            | 20  |

| Table Tennis     | 195                                                                                                                         |
|------------------|-----------------------------------------------------------------------------------------------------------------------------|
| JO Table Tennis  | 40                                                                                                                          |
| Additional adult | 18                                                                                                                          |
| Basket 3x3       | 189                                                                                                                         |
| JO Basket        | 14                                                                                                                          |
| Additional adult | 18                                                                                                                          |
| Breakdance       | 35                                                                                                                          |
| JO Breakdance    | 15                                                                                                                          |
| Additional adult | 4                                                                                                                           |
| Bus driver       | 12                                                                                                                          |
| covid            | 20                                                                                                                          |
|                  | JO Table Tennis Additional adult Basket 3x3 JO Basket Additional adult Breakdance JO Breakdance Additional adult Bus driver |