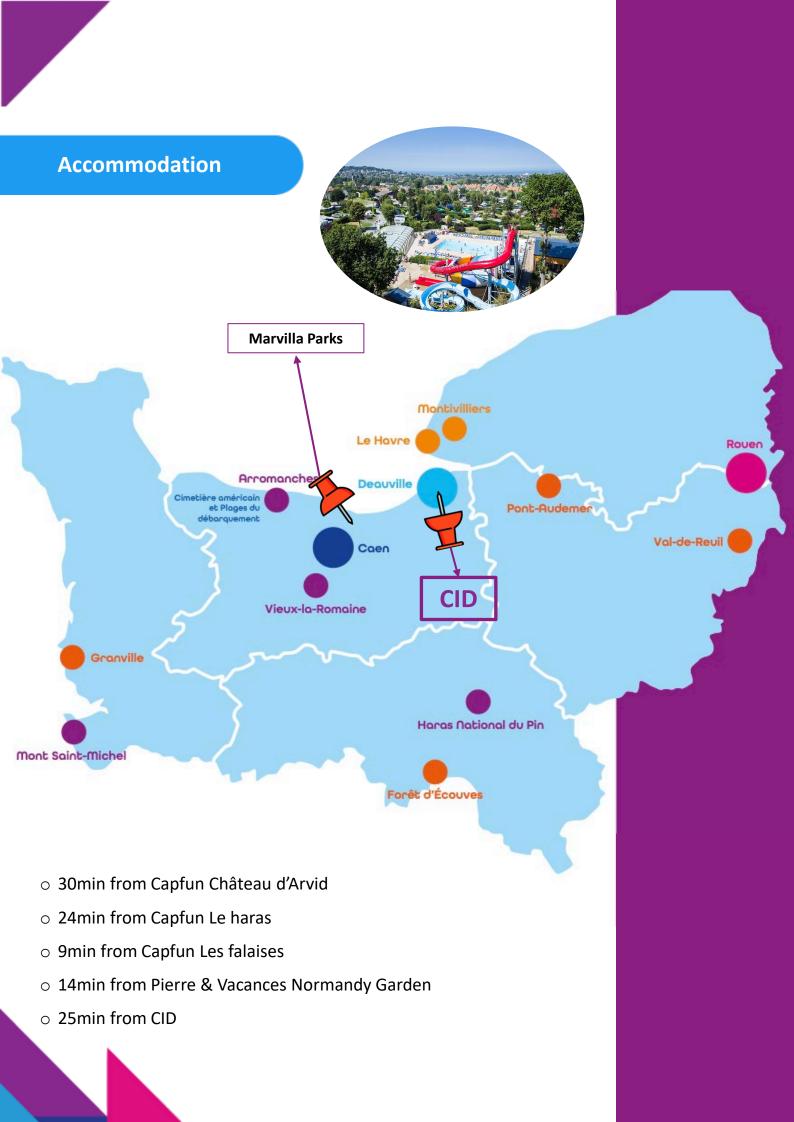

# **Accommodation**

Delegations are planned to be accommodated by sports. All accommodation centers are 4\* or 5\* category. All accommodation will be organized in mobile homes, small houses, and studios. All-access to hosting sites is subject to accreditation.

Please see below the name of the accommodation centers in which delegations will be accommodated.

|                                    | Gymnastic R      | 76  |
|------------------------------------|------------------|-----|
|                                    | Gymnastic A      | 190 |
| D: 0.1/                            | JO Gym           | 21  |
| Pierre & Vacance<br>Normandy Garde |                  | 2   |
| Route de Danesta                   | Rugby 7          | 164 |
| Village 14430<br>Branville         | JO Rugby         | 42  |
| Branville                          | Additional adult | 6   |
|                                    | Bus driver       | 11  |
|                                    | covid            | 20  |
|                                    |                  |     |
|                                    | Orienteering     | 57  |
|                                    | JO Orienteering  | 14  |
|                                    | Additional adult | 0   |
|                                    | Badminton        | 97  |
|                                    | JO Badminton     | 85  |
|                                    | Additional adult | 12  |
| Marvilla Parks                     | Beach Volley     | 108 |
| mar vina r ar no                   | JO Volley        | 61  |
| 00 Deute de la                     | Additional adult | 7   |
| 88 Route de la<br>Vallée 14510     | Boxe             | 230 |
| Houlgate                           | JO Boxe          | 23  |
|                                    | Additional adult | 22  |
|                                    | Archery          | 108 |
|                                    | JO Archery       | 18  |
|                                    | Additional adult | 11  |
|                                    | Bus driver       | 18  |
|                                    | Catring          | 37  |
|                                    | covid            | 20  |
|                                    |                  |     |

# **Accommodation**

- o 9min from Capfun Château d'Arvid
- $\circ\,$  22min from Capfun Les falaises
- o 24min from Marvilla Parks
- o 20min from Pierre & Vacances Normandy Garden
- o 10min from CID