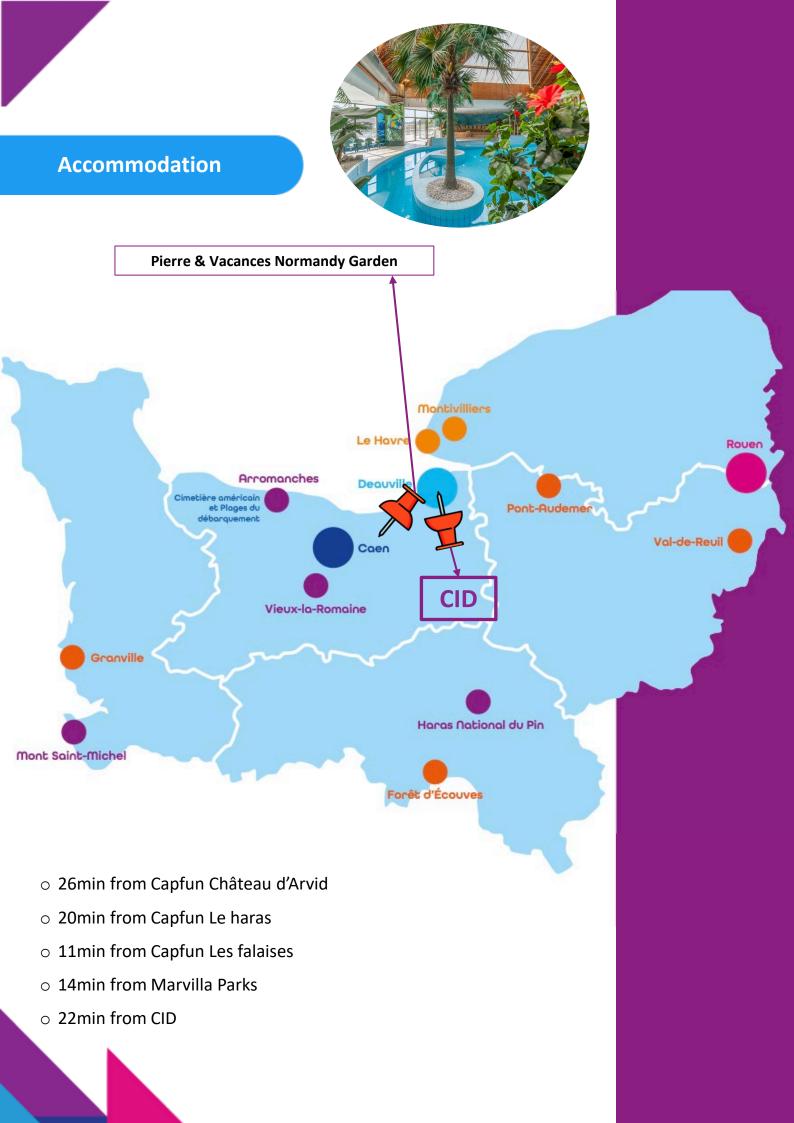

# **Accommodation**

Delegations are planned to be accommodated by sports. All accommodation centers are 4\* or 5\* category. All accommodation will be organized in mobile homes, small houses, and studios. All-access to hosting sites is subject to accreditation.

Please see below the name of the accommodation centers in which delegations will be accommodated.

|                                    | Gymnastic R      | 76  |
|------------------------------------|------------------|-----|
|                                    | Gymnastic A      | 190 |
| D: 0.1/                            | JO Gym           | 21  |
| Pierre & Vacance<br>Normandy Garde |                  | 2   |
| Route de Danesta                   | Rugby 7          | 164 |
| Village 14430<br>Branville         | JO Rugby         | 42  |
| Branville                          | Additional adult | 6   |
|                                    | Bus driver       | 11  |
|                                    | covid            | 20  |
|                                    |                  |     |
|                                    | Orienteering     | 57  |
|                                    | JO Orienteering  | 14  |
|                                    | Additional adult | 0   |
|                                    | Badminton        | 97  |
|                                    | JO Badminton     | 85  |
|                                    | Additional adult | 12  |
| Marvilla Parks                     | Beach Volley     | 108 |
| mar vina r ar no                   | JO Volley        | 61  |
| 00 Deute de la                     | Additional adult | 7   |
| 88 Route de la<br>Vallée 14510     | Boxe             | 230 |
| Houlgate                           | JO Boxe          | 23  |
|                                    | Additional adult | 22  |
|                                    | Archery          | 108 |
|                                    | JO Archery       | 18  |
|                                    | Additional adult | 11  |
|                                    | Bus driver       | 18  |
|                                    | Catring          | 37  |
|                                    | covid            | 20  |
|                                    |                  |     |

# **Accommodation**

- o 9min from Capfun Château d'Arvid
- $\circ\,$  22min from Capfun Les falaises
- o 24min from Marvilla Parks
- o 20min from Pierre & Vacances Normandy Garden
- o 10min from CID