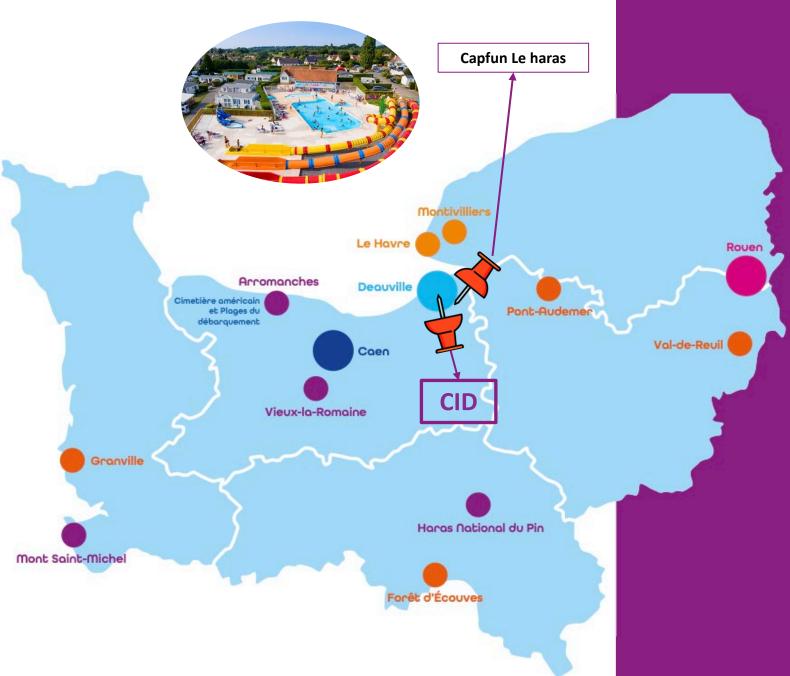

The Organising Committee of the 19th ISF Gymnasiade (School Summer Games) Normandy 2022, the French School Sport Federation (UNSS), ISF members and experts are fully committed to creating a safe and professional environment in which to deliver this edition of the Gymnasiade that is taking place all around Normandy with the centre being in the city of Deauville.

Delegations arriving to the airport and train station, will be brought directly to the accreditation center (CID) to get their accreditation.

Delegations arriving with their own mode of transport (buses, cars, etc.) are expected to arrive directly to the accreditation center, placed in the **CID**, at the following address:

#### 1 Rue Lucien Barrière, 14800 Deauville

After they get their accreditation, they will be brought to the accommodation facilities.

At the arrival of the accommodation, all the delegation (participants, coach, staff...) have to do an auto test, supervise by a laboratory. Result in 15 minutes (see procedure to follow in case of a positive result, in the appendix)