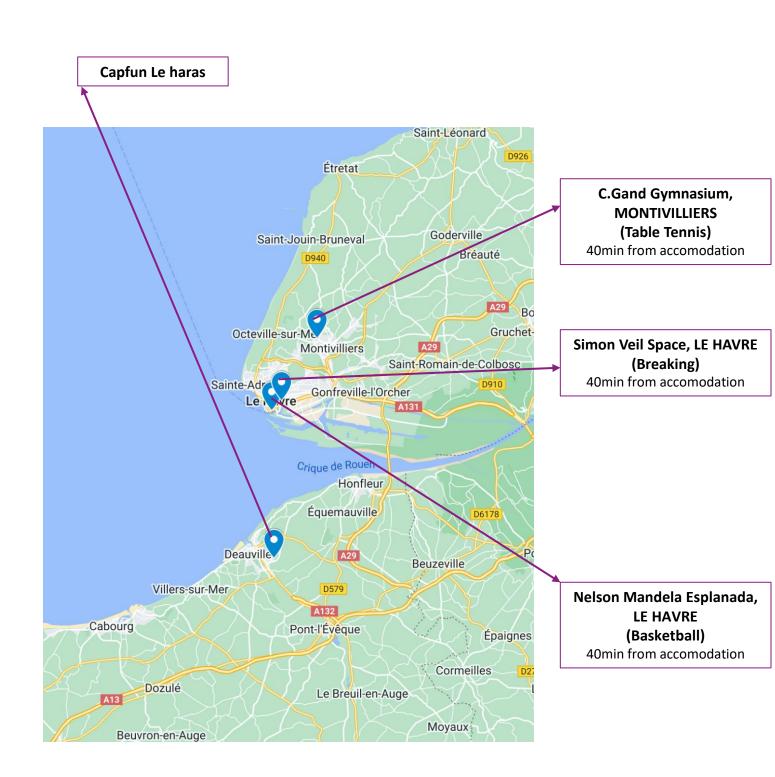

### **Sports Venues**

**Archery** – Stade Mercler - Caen

Athletics & Para Athletics - Stade Hélitas- Caen

**Badminton** – POMS - Deauville

Basketball 3x3 - Esplanade Mandela - La Havre

**Beach Volleyball** - Plage CID - Deauville

**Boxing** - Complexe Alexis Vastine - Pont Audamer

DanceSport/Breaking - Esplanade Mandela - - La Havre

Fencing - Halle st Exupery - Rouen

**Artistic Gymnastics / Rhythmics Gymnastics -** *Kindarena - Rouen* 

Judo/Para Judo -Léo Lagrange - Val de Reuil

Orienteering - Grandville & Radon , Rouen

Rugby Seven - Stade Jean Mermoz - Rouen

Swimming / Para Swimming - Stade Nautique - - Caen

**Table Tennis** - Gymnase Christian Gand - Gymnase Abalo – Salle Lebesson - Montivilliers