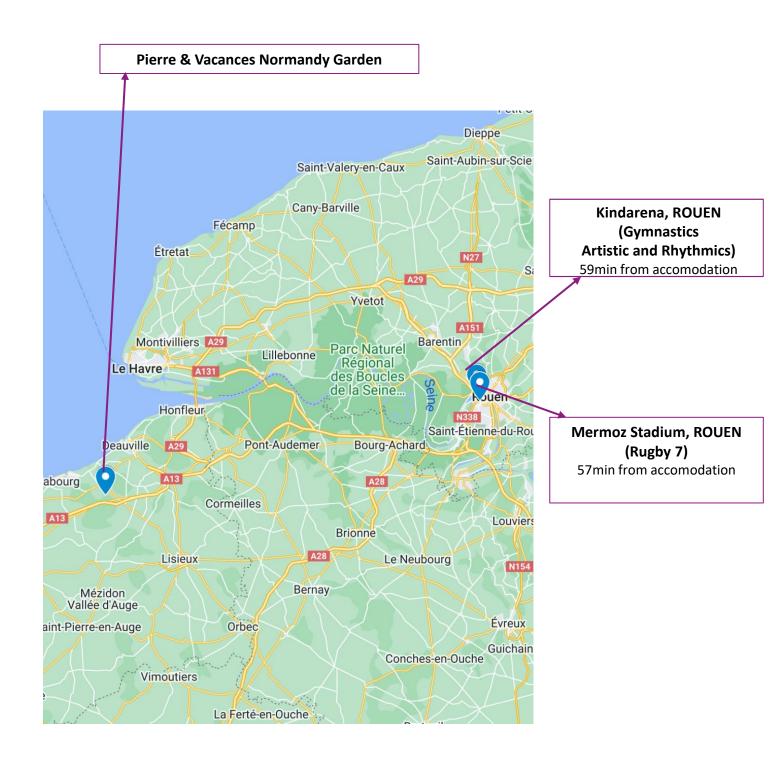

### **Sports Venues**

**Archery** – Stade Mercler - Caen

Athletics & Para Athletics - Stade Hélitas- Caen

**Badminton** – POMS - Deauville

Basketball 3x3 - Esplanade Mandela - La Havre

**Beach Volleyball** - Plage CID - Deauville

**Boxing** - Complexe Alexis Vastine - Pont Audamer

DanceSport/Breaking - Esplanade Mandela - - La Havre

Fencing - Halle st Exupery - Rouen

**Artistic Gymnastics / Rhythmics Gymnastics -** *Kindarena - Rouen* 

Judo/Para Judo -Léo Lagrange - Val de Reuil

Orienteering - Grandville & Radon , Rouen

Rugby Seven - Stade Jean Mermoz - Rouen

Swimming / Para Swimming - Stade Nautique - - Caen

**Table Tennis** - Gymnase Christian Gand - Gymnase Abalo – Salle Lebesson - Montivilliers

**Taekwondo** - Jesse Owens stadium - Val de Reuil

**Wrestling** - Jesse Owens stadium - Val de Reuil