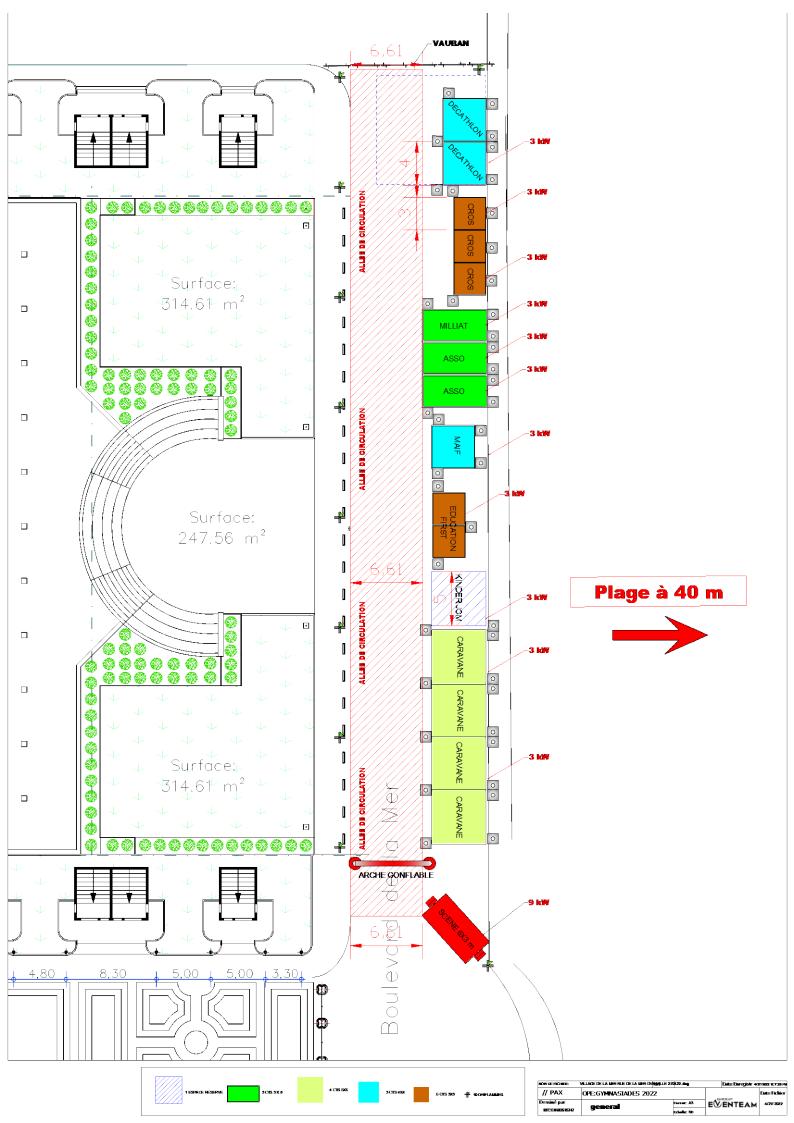

# Partners' Village

### Partners' Village Rue de la Mer (behind the CID)

#### Partners:

- Education First
- o Kinder JoM
- UNSS caravan
- o CROS
- MAIF + 2 associations
- Decathlon
- o Olympism

#### **Schedule**

o Village opening: Monday 16/05 at 4pm

o Monday 16/05, Tuesday 17/05, Thursday 19/05 and Friday 19/05 : 4pm-9pm

Wednesday 18/05 : 2pm-9pmSaturday 20/05 : 2pm-8pm