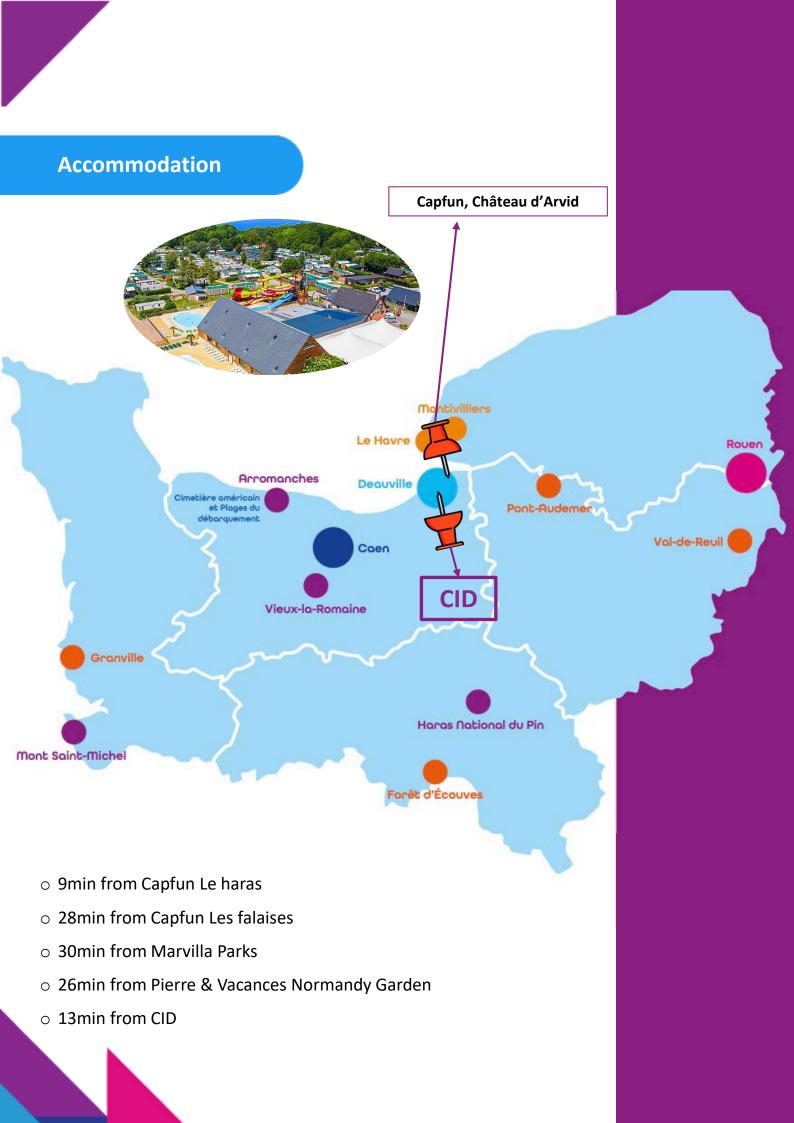

# **Accommodation**

- o 9min from Capfun Château d'Arvid
- $\circ\,$  22min from Capfun Les falaises
- o 24min from Marvilla Parks
- o 20min from Pierre & Vacances Normandy Garden
- o 10min from CID