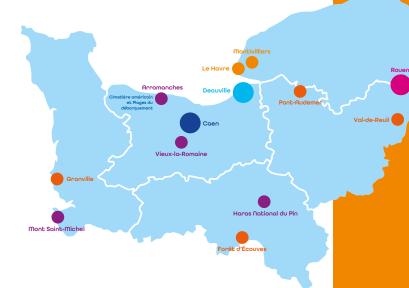

The Organising Committee of the 19th ISF Gymnasiade (School Summer Games) Normandy 2022, the French School Sport Federation (UNSS), ISF members and experts are fully committed to creating a safe and professional environment in which to deliver this edition of the Gymnasiade that is taking place all around Normandy with the centre being in the city of Deauville.

I would like to give a special mention to all the stakeholders of this unique organisation, supported at the highest level of the French State.

Furthermore, I would like to thank all our partners, cities (in particular Deauville, Caen, Le Havre, Rouen, Montivilliers, Grandville, Val de Reuil, Pont Audemer, Ecouves), departments (Calvados, Seine Maritime, Eure, Orne and Manche), and the Normandy region. Additionally, I would like especially thank the "Normandy Academy" who's support is vital for this event: sport and education are at the heart of Normandy 2022.

### **Sports Venues**

**Archery** – Stade Mercler - Caen

Athletics & Para Athletics - Stade Hélitas- Caen

**Badminton** – POMS - Deauville

Basketball 3x3 - Esplanade Mandela - La Havre

**Beach Volleyball** - Plage CID - Deauville

**Boxing** - Complexe Alexis Vastine - Pont Audamer

DanceSport/Breaking - Esplanade Mandela - - La Havre

Fencing - Halle st Exupery - Rouen

**Artistic Gymnastics / Rhythmics Gymnastics -** *Kindarena - Rouen* 

Judo/Para Judo -Léo Lagrange - Val de Reuil

Orienteering - Grandville & Radon , Rouen

Rugby Seven - Stade Jean Mermoz - Rouen

Swimming / Para Swimming - Stade Nautique - - Caen

**Table Tennis** - Gymnase Christian Gand - Gymnase Abalo – Salle Lebesson - Montivilliers

**Taekwondo** - Jesse Owens stadium - Val de Reuil

**Wrestling** - Jesse Owens stadium - Val de Reuil