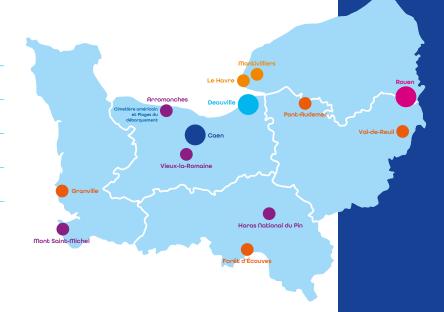

I would like to give a special mention to all the stakeholders of this unique organisation, supported at the highest level of the French State.

Furthermore, I would like to thank all our partners, cities (in particular Deauville, Caen, Le Havre, Rouen, Montivilliers, Grandville, Val de Reuil, Pont Audemer, Ecouves), departments (Calvados, Seine Maritime, Eure, Orne and Manche), and the Normandy region. Additionally, I would like especially thank the "Normandy Academy" who's support is vital for this event: sport and education are at the heart of Normandy 2022.

### **Sports Venues**

**Archery** – Stade Mercler - Caen

Athletics & Para Athletics - Stade Hélitas- Caen

**Badminton** – POMS - Deauville

Basketball 3x3 - Esplanade Mandela - La Havre

**Beach Volleyball** - Plage CID - Deauville

**Boxing** - Complexe Alexis Vastine - Pont Audamer

DanceSport/Breaking - Esplanade Mandela - - La Havre

Fencing - Halle st Exupery - Rouen

**Artistic Gymnastics / Rhythmics Gymnastics -** *Kindarena - Rouen* 

Judo/Para Judo -Léo Lagrange - Val de Reuil

Orienteering - Grandville & Radon , Rouen

Rugby Seven - Stade Jean Mermoz - Rouen

Swimming / Para Swimming - Stade Nautique - - Caen

**Table Tennis** - Gymnase Christian Gand - Gymnase Abalo – Salle Lebesson - Montivilliers

**Taekwondo** - Jesse Owens stadium - Val de Reuil

**Wrestling** - Jesse Owens stadium - Val de Reuil