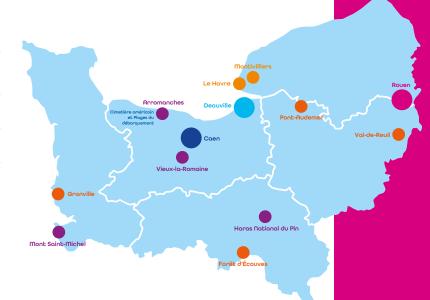

The Organising Committee of the 19th ISF Gymnasiade (School Summer Games) Normandy 2022, the French School Sport Federation (UNSS), ISF members and experts are fully committed to creating a safe and professional environment in which to deliver this edition of the Gymnasiade that is taking place all around Normandy with the centre being in the city of Deauville.

I would like to give a special mention to all the stakeholders of this unique organisation, supported at the highest level of the French State.

Furthermore, I would like to thank all our partners, cities (in particular Deauville, Caen, Le Havre, Rouen, Montivilliers, Grandville, Val de Reuil, Pont Audemer, Ecouves), departments (Calvados, Seine Maritime, Eure, Orne and Manche), and the Normandy region. Additionally, I would like especially thank the "Normandy Academy" who's support is vital for this event: sport and education are at the heart of Normandy 2022.

### **Sports Venues**

**Archery** – Stade Mercler - Caen

Athletics & Para Athletics - Stade Hélitas- Caen

**Badminton** – POMS - Deauville

Basketball 3x3 - Esplanade Mandela - La Havre

**Beach Volleyball** - Plage CID - Deauville

**Boxing** - Complexe Alexis Vastine - Pont Audamer

DanceSport/Breaking - Esplanade Mandela - - La Havre

Fencing - Halle st Exupery - Rouen

**Artistic Gymnastics / Rhythmics Gymnastics -** *Kindarena - Rouen* 

Judo/Para Judo -Léo Lagrange - Val de Reuil

Orienteering - Grandville & Radon , Rouen

Rugby Seven - Stade Jean Mermoz - Rouen

Swimming / Para Swimming - Stade Nautique - - Caen

**Table Tennis** - Gymnase Christian Gand - Gymnase Abalo – Salle Lebesson - Montivilliers

**Taekwondo** - Jesse Owens stadium - Val de Reuil

**Wrestling** - Jesse Owens stadium - Val de Reuil