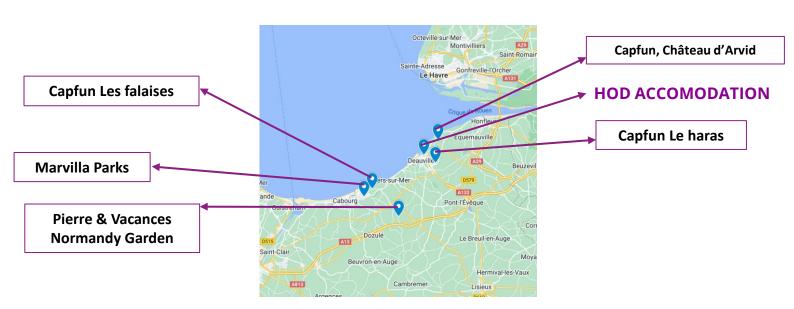

# **Accommodation**

Delegations are planned to be accommodated by sports. All accommodation centers are 4\* or 5\* category. All accommodation will be organized in mobile homes, small houses, and studios. All-access to hosting sites is subject to accreditation.

Please see below the name of the accommodation centers in which delegations will be accommodated.

|                                    | Gymnastic R      | 76  |
|------------------------------------|------------------|-----|
|                                    | Gymnastic A      | 190 |
| D: 0.1/                            | JO Gym           | 21  |
| Pierre & Vacance<br>Normandy Garde |                  | 2   |
| Route de Danesta                   | Rugby 7          | 164 |
| Village 14430<br>Branville         | JO Rugby         | 42  |
| Branville                          | Additional adult | 6   |
|                                    | Bus driver       | 11  |
|                                    | covid            | 20  |
|                                    |                  |     |
|                                    | Orienteering     | 57  |
|                                    | JO Orienteering  | 14  |
|                                    | Additional adult | 0   |
|                                    | Badminton        | 97  |
|                                    | JO Badminton     | 85  |
|                                    | Additional adult | 12  |
| Marvilla Parks                     | Beach Volley     | 108 |
| mar vina r ar no                   | JO Volley        | 61  |
| 00 Deute de la                     | Additional adult | 7   |
| 88 Route de la<br>Vallée 14510     | Boxe             | 230 |
| Houlgate                           | JO Boxe          | 23  |
|                                    | Additional adult | 22  |
|                                    | Archery          | 108 |
|                                    | JO Archery       | 18  |
|                                    | Additional adult | 11  |
|                                    | Bus driver       | 18  |
|                                    | Catring          | 37  |
|                                    | covid            | 20  |
|                                    |                  |     |

50

|                                   | Bus driver       | 19  |
|-----------------------------------|------------------|-----|
|                                   | covid            | 20  |
|                                   | Fencing          | 76  |
|                                   | JO Fencing       | 11  |
| Capfun,                           | Additional adult | 4   |
| Château<br>d'Arvid                | Judo             | 229 |
| u Arviu                           | Para Judo        | 15  |
| Route du val<br>14113 Villerville | Additional adult | 16  |
|                                   | Taekwendo        | 189 |
|                                   | Additional adult | 18  |
|                                   | Wrestling        | 322 |
|                                   | Additional adult | 5   |
|                                   | JO Combat        | 66  |

|                           | Athletics        | 538 |
|---------------------------|------------------|-----|
| Capfun Les                | Para Athletics   | 139 |
| falaises                  | JO Athletics     | 81  |
| 4202 Davida da            | Additional adult | 41  |
| 1382 Route de la Corniche | Swimming         | 326 |
| Auberville,               | Para Swimming    | 42  |
| 14510                     | Additional adult | 23  |
| Gonneville                | JO Swimming      | 39  |
| s/mer                     | Bus driver       | 27  |
|                           | covid            | 20  |

| Table Tennis     | 195                                                                                                                         |
|------------------|-----------------------------------------------------------------------------------------------------------------------------|
| JO Table Tennis  | 40                                                                                                                          |
| Additional adult | 18                                                                                                                          |
| Basket 3x3       | 189                                                                                                                         |
| JO Basket        | 14                                                                                                                          |
| Additional adult | 18                                                                                                                          |
| Breakdance       | 35                                                                                                                          |
| JO Breakdance    | 15                                                                                                                          |
| Additional adult | 4                                                                                                                           |
| Bus driver       | 12                                                                                                                          |
| covid            | 20                                                                                                                          |
|                  | JO Table Tennis Additional adult Basket 3x3 JO Basket Additional adult Breakdance JO Breakdance Additional adult Bus driver |