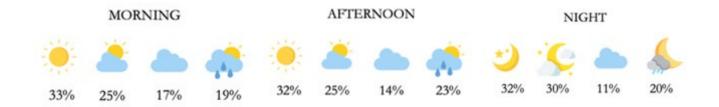

## Weather in Deauville in May:

Temperature Daytime maximum/min temperature averages: 18°/9° Celsius

The month of May means the return of good weather and pleasant warmth. In Deauville, the rise in temperature is gradual. So, a mild and slightly humid atmosphere characterizes the climate in May in Deauville. It is therefore too early to think about swimming. Even if the days are sunny

## **Electrical socket:**

Tap water drinkable: YES

19th Gymnasiades Key FACTS & Figures