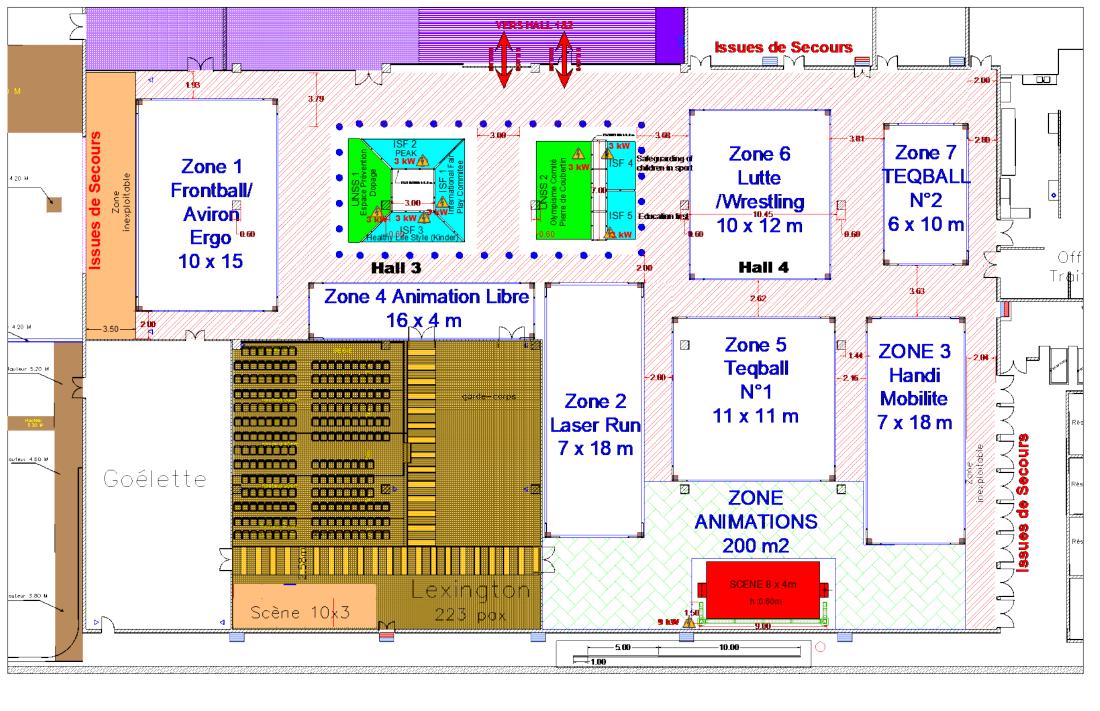

#### Sports animations' area:

- Space 1 : Frontball / ergometer
- Space 2 : Laser run
- Space 3 : Handi mobility pathway
- Space 4 : Open animations
- Space 5 : Teqball 1 (FITEQ)
- Space 6 : Wrestling
- Space 7 : Teqball 2 (FITEQ)

| 56 Cloisons 1m x h 1m    | Allées de   | Espaces • • | Arrivées 🛕  |
|--------------------------|-------------|-------------|-------------|
| == 54 Cloisons 1m h 2.5m | circulation | Partenaires | Electriques |

| ROM DE FICHIER: | FUN AND SKILLS HALL 384 50522 degey | Date Fidier 6 | /6/2022 | Date Enregistr vo | 707 LT   AL |
|-----------------|-------------------------------------|---------------|---------|-------------------|-------------|
| // PAX          | OPE:GYMNASIADES 2022                |               |         |                   |             |
| Dessiné par     |                                     | Ferrit A3     | E       | ENTEAM            |             |
| MEC & ISS ED 40 | fun & skills zone hall 3&4          | Echalle: No   |         |                   |             |