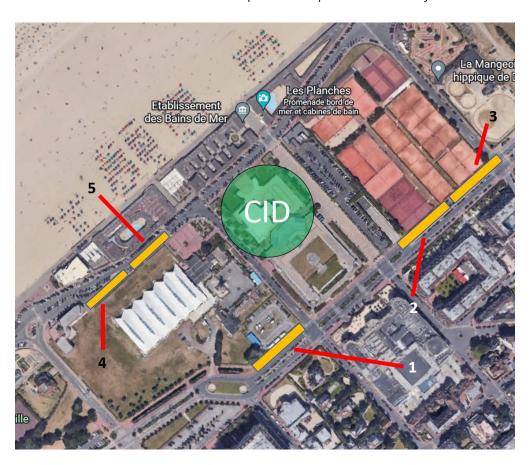

Dinner will be held each evening at the Centre International de Deauville (CID).

Competitors will be picked up from their competition site to reach the CID and eat at one of the catering services offered.

Depending on their accommodations, they will be dropped off and picked up at the end of dinner at one of the five locations identified in the diagram above.

Volunteers will be on hand to direct and route everyone to the CID/pickup locations.

Departure times from the CID to the accommodation will be enforced and must be strictly adhered to to meet all organizational considerations.

The detailed Transportation for the Sports Programm will be given directly on sites