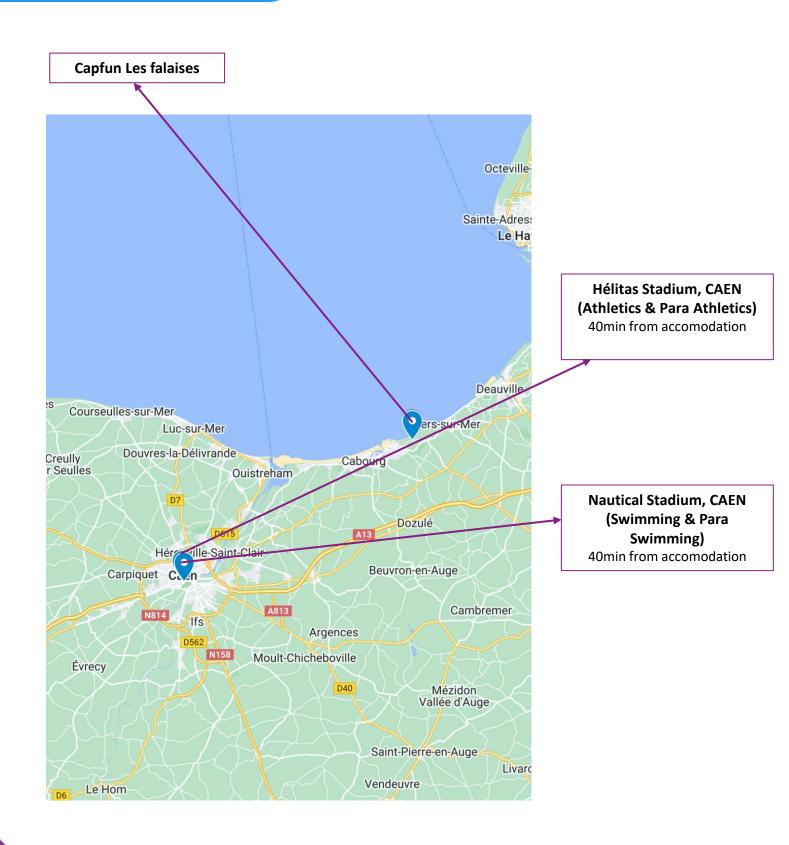

### **Sports Venues**

**Archery** – Stade Mercler - Caen

Athletics & Para Athletics - Stade Hélitas- Caen

**Badminton** – POMS - Deauville

Basketball 3x3 - Esplanade Mandela - La Havre

**Beach Volleyball** - Plage CID - Deauville

Judo/Para Judo -Léo Lagrange - Val de Reuil

Orienteering - Grandville & Radon , Rouen

Rugby Seven - Stade Jean Mermoz - Rouen

Swimming / Para Swimming - Stade Nautique - - Caen

**Table Tennis** - Gymnase Christian Gand - Gymnase Abalo – Salle Lebesson - Montivilliers