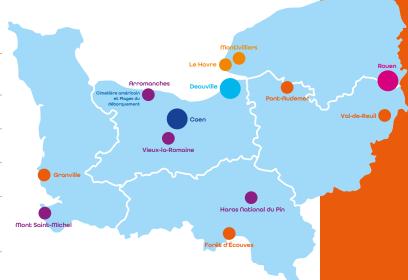

### **Sports Venues**

**Archery** – Stade Mercler - Caen

Athletics & Para Athletics - Stade Hélitas- Caen

**Badminton** – POMS - Deauville

Basketball 3x3 - Esplanade Mandela - La Havre

**Beach Volleyball** - Plage CID - Deauville

**Boxing** - Complexe Alexis Vastine - Pont Audamer

DanceSport/Breaking - Esplanade Mandela - - La Havre

Fencing - Halle st Exupery - Rouen

**Artistic Gymnastics / Rhythmics Gymnastics -** *Kindarena - Rouen* 

Judo/Para Judo -Léo Lagrange - Val de Reuil

Orienteering - Grandville & Radon , Rouen

Rugby Seven - Stade Jean Mermoz - Rouen

Swimming / Para Swimming - Stade Nautique - - Caen

**Table Tennis** - Gymnase Christian Gand - Gymnase Abalo – Salle Lebesson - Montivilliers

**Taekwondo** - Jesse Owens stadium - Val de Reuil

**Wrestling** - Jesse Owens stadium - Val de Reuil