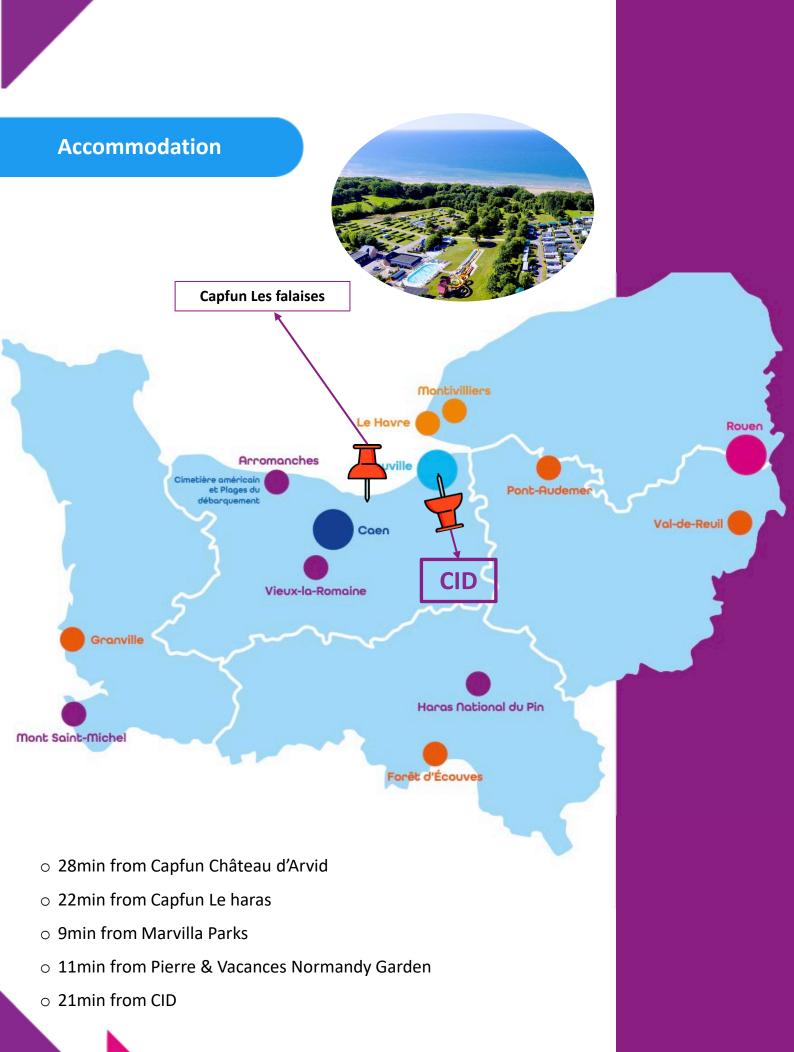

# **Accommodation**

Delegations are planned to be accommodated by sports. All accommodation centers are 4\* or 5\* category. All accommodation will be organized in mobile homes, small houses, and studios. All-access to hosting sites is subject to accreditation.

Please see below the name of the accommodation centers in which delegations will be accommodated.

|                                    | Gymnastic R      | 76  |
|------------------------------------|------------------|-----|
|                                    | Gymnastic A      | 190 |
| D: 0.1/                            | JO Gym           | 21  |
| Pierre & Vacance<br>Normandy Garde |                  | 2   |
| Route de Danesta                   | Rugby 7          | 164 |
| Village 14430<br>Branville         | JO Rugby         | 42  |
| Branville                          | Additional adult | 6   |
|                                    | Bus driver       | 11  |
|                                    | covid            | 20  |
|                                    |                  |     |
|                                    | Orienteering     | 57  |
|                                    | JO Orienteering  | 14  |
|                                    | Additional adult | 0   |
|                                    | Badminton        | 97  |
|                                    | JO Badminton     | 85  |
|                                    | Additional adult | 12  |
| Marvilla Parks                     | Beach Volley     | 108 |
| mar vina r ar no                   | JO Volley        | 61  |
| 00 Deute de la                     | Additional adult | 7   |
| 88 Route de la<br>Vallée 14510     | Boxe             | 230 |
| Houlgate                           | JO Boxe          | 23  |
|                                    | Additional adult | 22  |
|                                    | Archery          | 108 |
|                                    | JO Archery       | 18  |
|                                    | Additional adult | 11  |
|                                    | Bus driver       | 18  |
|                                    | Catring          | 37  |
|                                    | covid            | 20  |
|                                    |                  |     |

50

|                                   | Bus driver       | 19  |
|-----------------------------------|------------------|-----|
|                                   | covid            | 20  |
|                                   | Fencing          | 76  |
|                                   | JO Fencing       | 11  |
| Capfun,                           | Additional adult | 4   |
| Château<br>d'Arvid                | Judo             | 229 |
| u Arviu                           | Para Judo        | 15  |
| Route du val<br>14113 Villerville | Additional adult | 16  |
|                                   | Taekwendo        | 189 |
|                                   | Additional adult | 18  |
|                                   | Wrestling        | 322 |
|                                   | Additional adult | 5   |
|                                   | JO Combat        | 66  |

|                           | Athletics        | 538 |
|---------------------------|------------------|-----|
| Capfun Les                | Para Athletics   | 139 |
| falaises                  | JO Athletics     | 81  |
| 4202 Davida da            | Additional adult | 41  |
| 1382 Route de la Corniche | Swimming         | 326 |
| Auberville,               | Para Swimming    | 42  |
| 14510                     | Additional adult | 23  |
| Gonneville                | JO Swimming      | 39  |
| s/mer                     | Bus driver       | 27  |
|                           | covid            | 20  |

| Table Tennis     | 195                                                                                                                         |
|------------------|-----------------------------------------------------------------------------------------------------------------------------|
| JO Table Tennis  | 40                                                                                                                          |
| Additional adult | 18                                                                                                                          |
| Basket 3x3       | 189                                                                                                                         |
| JO Basket        | 14                                                                                                                          |
| Additional adult | 18                                                                                                                          |
| Breakdance       | 35                                                                                                                          |
| JO Breakdance    | 15                                                                                                                          |
| Additional adult | 4                                                                                                                           |
| Bus driver       | 12                                                                                                                          |
| covid            | 20                                                                                                                          |
|                  | JO Table Tennis Additional adult Basket 3x3 JO Basket Additional adult Breakdance JO Breakdance Additional adult Bus driver |

# **Accommodation**

- o 9min from Capfun Château d'Arvid
- $\circ\,$  22min from Capfun Les falaises
- o 24min from Marvilla Parks
- o 20min from Pierre & Vacances Normandy Garden
- o 10min from CID